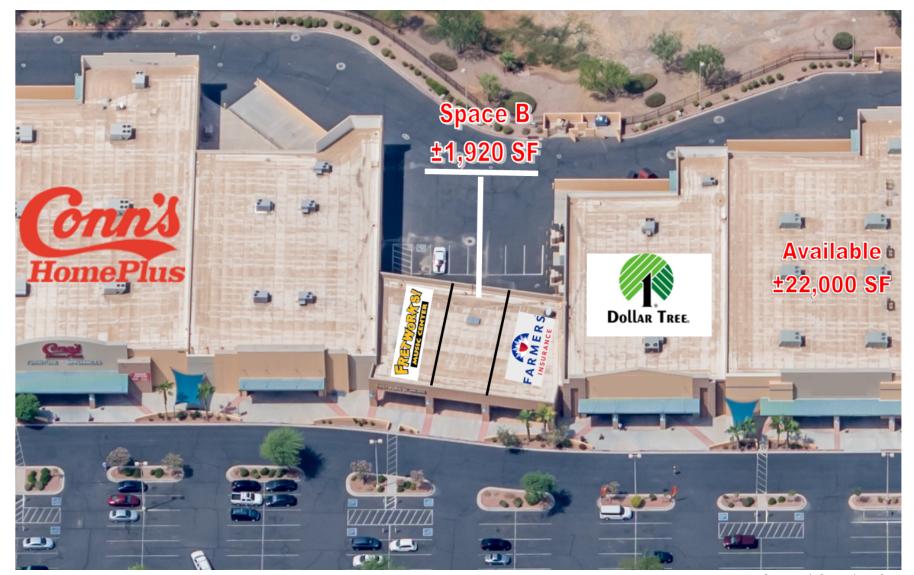

# Available Retail Space

1130 S. Castle Dome Avenue, Yuma, AZ 85365

A. T. Pancrazi Real Estate Services, Inc.

350 W. 16th Street, Suite 332 Yuma, AZ 85364 pancrazirealestate.com for more information, please contact:

# FOR SALE OR LEASE Available Retail Space

1130 S. Castle Dome Avenue, Yuma, AZ 85365

## AVAILABLE LEASE SPACE:

HADLE DADE FOD C

Major 6: ±22,070 SF - \$12.00 PSF, NNN (Former Farley's Market Space)

Shop Space:

S2 ±1,800 SF, S3 ±2,514 SF, S4 & S5 ±3,209 SF, S7 ±1,920 SF Shop space starting at \$18.00 PSF, NNN