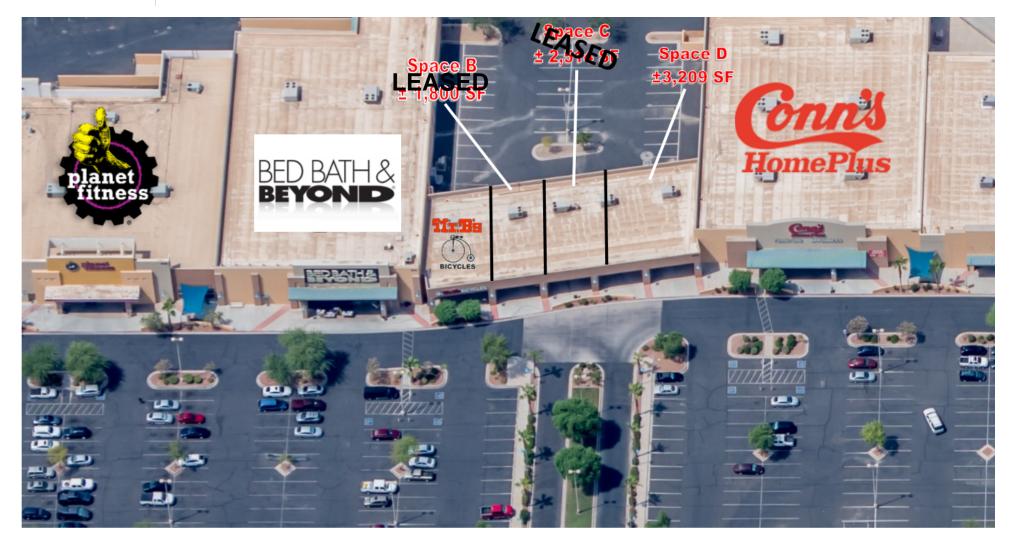

# Available Retail Space

1130 S. Castle Dome Avenue, Yuma, AZ 85365

A. T. Pancrazi Real Estate Services, Inc.

350 W. 16th Street, Suite 332 Yuma, AZ 85364 pancrazirealestate.com for more information, please contact:

# FOR SALE OR LEASE Available Retail Space

1130 S. Castle Dome Avenue, Yuma, AZ 85365

## AVAILABLE LEASE SPACE:

HADLE DADE FOD C

Major 6: ±22,070 SF - \$12.00 PSF, NNN (Former Farley's Market Space)

Shop Space:

S2 ±1,800 SF, S3 ±2,514 SF, S4 & S5 ±3,209 SF, S7 ±1,920 SF Shop space starting at \$18.00 PSF, NNN