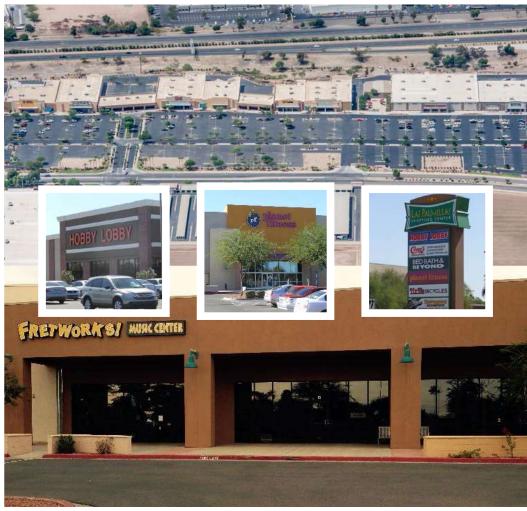

# Las Palmillas Shopping Center

1130 S. Castle Dome Avenue, Yuma, AZ 85365

# **PROPERTY OVERVIEW**

Las Palmillas Shopping Center is situated directly adjacent to Yuma Palms, a ±1,150,000 square-foot Regional Shopping Center and offers a variety of local, regional and national retailers. Las Palmillas is conveniently located between two major I-8 interchanges with high interstate and arterial visibility.

# **RETAIL COMMUNITY CENTER - INTERSTATE 8 & CASTLE DOME AVENUE**

The Las Palmillas Shopping Center is situated directly adjacent to Yuma Palms, a ±1,150,000 square foot Regional Shopping Center and offers a variety of local, regional and national retailers. Las Palmillas is conveniently located between two major I-8 interchanges with high interstate and arterial visibility.