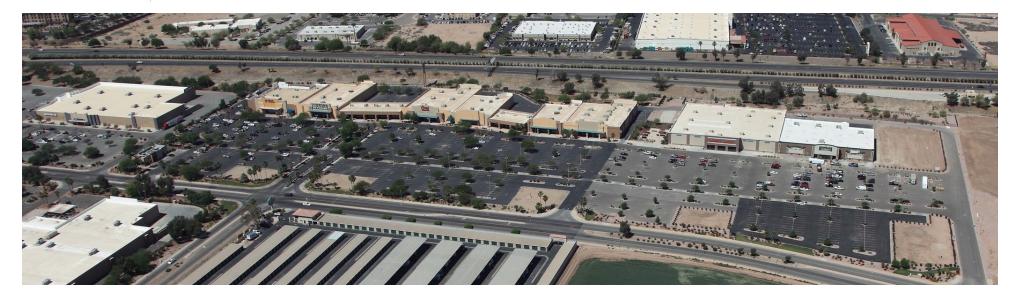

# Las Palmillas Shopping Center

1130 S. Castle Dome Avenue, Yuma, AZ 85365

# **PROPERTY OVERVIEW**

Las Palmillas Shopping Center is situated directly adjacent to Yuma Palms, a ±1,150,000 square-foot Regional Shopping Center and offers a variety of local, regional and national retailers. Las Palmillas is conveniently located between two major I-8 interchanges with high interstate and arterial visibility.

# **RETAIL COMMUNITY CENTER - INTERSTATE 8 & CASTLE DOME AVENUE**

The Las Palmillas Shopping Center is situated directly adjacent to Yuma Palms, a ±1,150,000 square foot Regional Shopping Center and offers a variety of local, regional and national retailers. Las Palmillas is conveniently located between two major I-8 interchanges with high interstate and arterial visibility.