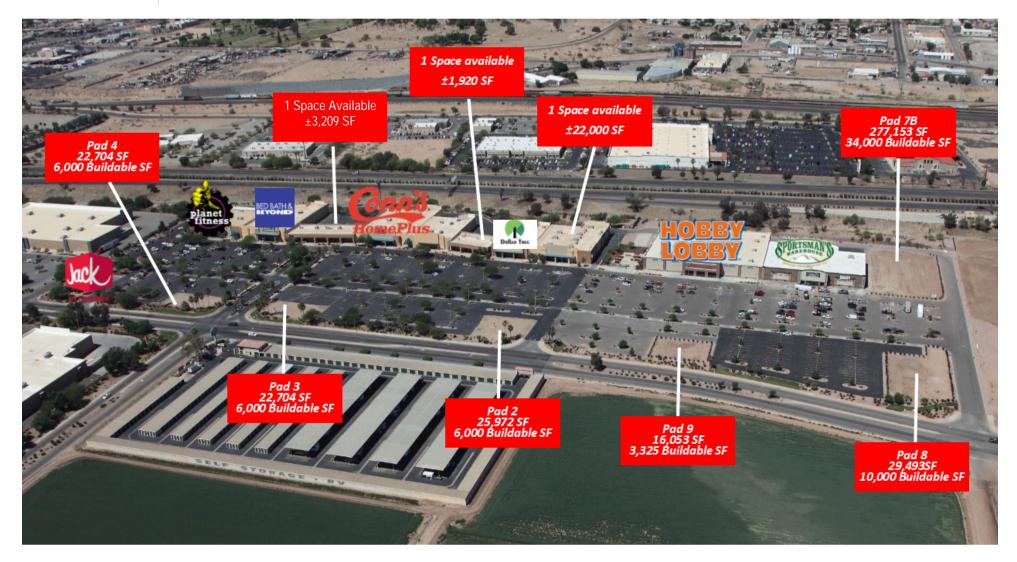

# All Available Spaces and Pads

1130 S. Castle Dome Avenue, Yuma, AZ 85365

## AVAILABLE LEASE SPACE:

HADLE DADE FOD C

Major 6: ±22,070 SF - \$12.00 PSF, NNN (Former Farley's Market Space)

Shop Space:

S2 ±1,800 SF, S3 ±2,514 SF, S4 & S5 ±3,209 SF, S7 ±1,920 SF Shop space starting at \$18.00 PSF, NNN

SF

| AVAILABLE PADS FOR SALE: | Pad 2: | ±25,972 SF  - \$750,000<br>Max Building Area ±6,000 SF     |
|--------------------------|--------|------------------------------------------------------------|
|                          | Pad 3: | ±22,704 SF  - \$750,000<br>Max Building Area ±6,000 SF     |
|                          | Pad 4: | ±22,704 SF  - \$750,000<br>Max Building Area ±6,000 SF     |
|                          | Pad 7: | ±277,163 SF \$13.00 per SF<br>Max Building Area ±34,000 SF |
|                          | Pad 8: | ±29,494 SF - \$850,000                                     |
|                          | Pad 9: | ±16,036 SF - \$675,000                                     |

### **POSSESSION:**

Retail spaces available for immediate occupancy

Max Building Area ±3,325 SF

FOR MORE INFORMATION, CONTACT: Thomas J. Pancrazi **Office** 928-782-0000 **Cell** 928-246-0008 tom@pancrazi.com